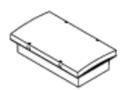

## **Emergency luminaire**

Model No: X130SM

LED Exit Luminaires are designed specifically for Wall/Surface Mount according to DIN EN 60598-1, DIN EN 60598-2-22 and DIN EN 1838.

Housing of the Luminaire is made up with Polycarbonate Material specifically for Outdoor use.

## **TECHNICAL DATA**

| Luminaire type                          | Exit sign                        |
|-----------------------------------------|----------------------------------|
| Mounting                                | Wall mounted                     |
| Illuminant                              | 20 m                             |
| Housing material                        | Plastic                          |
| Colour                                  | RAL 9003                         |
| Mechanical rating IP                    | 65                               |
| Impact resistance IK                    | 6                                |
| Protection class                        | 2                                |
| Supply                                  | Central power supply system      |
| Monitoring                              | ML - Central power supply system |
| Operation time                          | CPS                              |
| Operation mode                          | single luminaire switching       |
| Input Voltage AC                        | 230 V                            |
| Input Frequency Hz                      | 50 / 60 Hz                       |
| Input Voltage DC                        | 216 V                            |
| Power consumption max.                  | 3,6 W                            |
| Power consumption maintained            | 3,6 W                            |
| Power consumption non-maintained        | 1,1 W                            |
| Ambient temperature maintained mode     | -20 °C / 50 °C                   |
| Ambient temperature non-maintained mode | -20 °C / 50 °C                   |
| Length                                  | 65 mm                            |
| Width                                   | 236 mm                           |
| Height                                  | 136 mm                           |