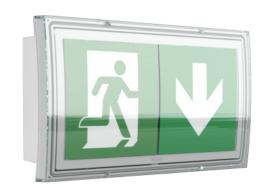

## **Emergency luminaire**

Model No: X130SM

LED Exit Luminaires are designed specifically for Wall/Surface Mount according to DIN EN 60598-1, DIN EN 60598-2-22 and DIN EN 1838.

Housing of the Luminaire is made up with Polycarbonate Material specifically for Outdoor use.