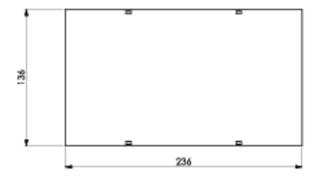

## **TECHNICAL DRAWING**

## **TECHNICAL DATA**

| Luminaire type                          | Exit sign                        |
|-----------------------------------------|----------------------------------|
| Mounting                                | Wall mounted                     |
| Illuminant                              | 20 m                             |
| Housing material                        | Plastic                          |
| Colour                                  | RAL 9003                         |
| Mechanical rating IP                    | 65                               |
| Impact resistance IK                    | 6                                |
| Protection class                        | 2                                |
| Supply                                  | Central power supply system      |
| Monitoring                              | ML - Central power supply system |
| Operation time                          | CPS                              |
| Operation mode                          | single luminaire switching       |
| Input Voltage AC                        | 230 V                            |
| Input Frequency Hz                      | 50 / 60 Hz                       |
| Input Voltage DC                        | 216 V                            |
| Power consumption max.                  | 3,6 W                            |
| Power consumption maintained            | 3,6 W                            |
| Power consumption non-maintained        | 1,1 W                            |
| Ambient temperature maintained mode     | -20 °C / 50 °C                   |
| Ambient temperature non-maintained mode | -20 °C / 50 °C                   |
| Length                                  | 65 mm                            |
| Width                                   | 236 mm                           |
| Height                                  | 136 mm                           |