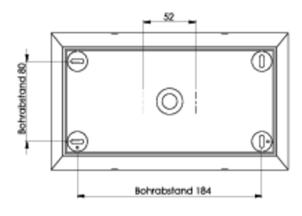

ion non-maintained        | 1,1 W                            |
| Ambient temperature maintained mode     | -20 °C / 50 °C                   |
| Ambient temperature non-maintained mode | -20 °C / 50 °C                   |
| Length                                  | 65 mm                            |
| Width                                   | 236 mm                           |
| Height                                  | 136 mm                           |



| Weight                   | 0.67 kg |
|--------------------------|---------|
| Weight incl. Packaging   | 0.67 kg |
| Connection cross-section | 2.5 mm  |
| Switching input L'       | Yes     |
| Emergency light blocking | No      |
| Battery connector        | None    |
| Dimming function         | Yes     |

## **TECHNICAL DRAWING**