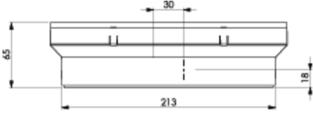

## **TECHNICAL DRAWING**

## **TECHNICAL DATA**

| Luminaire type                          | Exit sign                        |
|-----------------------------------------|----------------------------------|
| Mounting                                | Wall mounted                     |
| Illuminant                              | 20 m                             |
| Housing material                        | Plastic                          |
| Colour                                  | RAL 9003                         |
| Mechanical rating IP                    | 65                               |
| Impact resistance IK                    | 6                                |
| Protection class                        | 2                                |
| Supply                                  | Central power supply system      |
| Monitoring                              | ML - Central power supply system |
| Operation time                          | CPS                              |
| Operation mode                          | single luminaire switching       |
| Input Voltage AC                        | 230 V                            |
| Input Frequency Hz                      | 50 / 60 Hz                       |
| Input Voltage DC                        | 216 V                            |
| Power consumption max.                  | 3,6 W                            |
| Power consumption maintained            | 3,6 W                            |
| Power consumption non-maintained        | 1,1 W                            |
| Ambient temperature maintained mode     | -20 °C / 50 °C                   |
| Ambient temperature non-maintained mode | -20 °C / 50 °C                   |
| Length                                  | 65 mm                            |
| Width                                   | 236 mm                           |
| Height                                  | 136 mm                           |