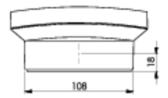

maintained        | 1,1 W                            |
| Ambient temperature maintained mode     | -20 °C / 50 °C                   |
| Ambient temperature non-maintained mode | -20 °C / 50 °C                   |
| Length                                  | 65 mm                            |
| Width                                   | 236 mm                           |
| Height                                  | 136 mm                           |



| Weight                   | 0.67 kg |
|--------------------------|---------|
| Weight incl. Packaging   | 0.67 kg |
| Connection cross-section | 2.5 mm  |
| Switching input L'       | Yes     |
| Emergency light blocking | No      |
| Battery connector        | None    |
| Dimming function         | Yes     |

## **TECHNICAL DRAWING**