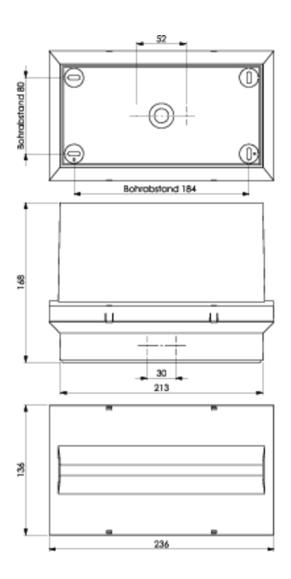

## **TECHNICAL DRAWING**

ELV /16-11-22/RevOO

## **TECHNICAL DATA**

| Luminaire type                          | Exit sign                        |
|-----------------------------------------|----------------------------------|
| Mounting                                | Ceiling mounted                  |
| Viewing distance                        | 20 m                             |
| Pictograph                              | Set                              |
| Housing material                        | Plastic                          |
| Colour                                  | RAL 9003                         |
| Mechanical rating IP                    | 65                               |
| Impact resistance IK                    | ≥3                               |
| Protection class                        | 2                                |
| Supply                                  | Central power supply system      |
| Monitoring                              | ML - Central power supply system |
| Operation time                          | CPS                              |
| Operation mode                          | single luminaire switching       |
| Input Voltage AC                        | 230 V                            |
| Input Frequency Hz                      | 50 / 60 Hz                       |
| Input Voltage DC                        | 216 V                            |
| Power consumption max.                  | 3,6 W                            |
| Power consumption maintained            | 3,6 W                            |
| Power consumption non-maintained        | 1,1 W                            |
| Ambient temperature maintained mode     | -20 °C / 50 °C                   |
| Ambient temperature non-maintained mode | -20 °C / 50 °C                   |
| Length                                  | 168 mm                           |
| Width                                   | 236 mm                           |
| Height                                  | 136 mm                           |