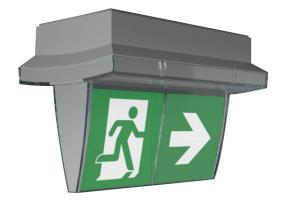

## **Emergency** Iuminaire

## Model No: X130HM

LED Hanging Mount Exit Luminaires are designed according to DIN EN 60598-1, DIN EN 60598-2-22 and DIN EN 1838.

Housing of the Luminaire is made up with Polycarbonate Material specifically for High Ceiling or Parking Areas.