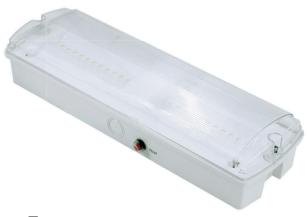

## **LED EMERGENCY LIGHTING**

- · Modular structure configuration
- · No stroboscopic, no radiation
- Easy and flexible mounting
- · Safety and performance in accordance with UL924

| Ordering Information |                                    |
|----------------------|------------------------------------|
| Model No             | Mounting Type                      |
| STEML-U9             | Ceiling Mounting,<br>Wall Mounting |