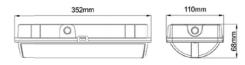

Operating mode       | Maintained/Non-maintained             |
| Rated wattage        | 5W (maintained), 1.5W(non-maintained) |
| Led                  | SMD2835/0.2Wx18/6000-6500k            |
| Luminance Flux       | 150lm                                 |
| IP Rating            | IP65                                  |
| Battery              | Ni-Cd 3.6V 1500mAh                    |
| Charge Time          | 24H                                   |
| Discharge duration   | 3H                                    |
| Battery life         | Up to 4 years                         |
| Operating temp range | o to 40° c                            |
| Input current        | 0.075Amax                             |
| Mounting Type        | Wall mounted.Recessed Mounted         |

## **Product size**



















**Recessed Mount**