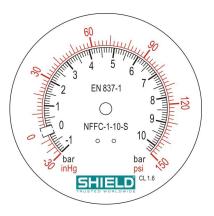

## TECHNICAL DATA

| 0                       |                                                                                                            |
|-------------------------|------------------------------------------------------------------------------------------------------------|
| DIAL SIZE               | 100 MM (4 INCH)                                                                                            |
| CONNECTION              | 1/4" or 3/8" or 1/2"<br>NPT, BSPT, BSP etc                                                                 |
| RANGE                   | Compound -1 to +10 bar/150 Ps                                                                              |
| WETTED PARTS            | Copper Alloy                                                                                               |
| LENS                    | Polycarbonate                                                                                              |
| POINTER                 | Black Aluminum                                                                                             |
| DIAL TYPE               | White background black graduation scale with dial reading in KPa and Psi                                   |
| CASE AND BAZEL          | Stainless Steel,<br>Glycerine Filled                                                                       |
| MOUNTING                | Lower/Bottom Mounting                                                                                      |
| ACCURACY                | ± 1.6 % of Span<br>(ASME B 40.100 Grade A)                                                                 |
| DESIGN                  | ASME B 40.100 Grade<br>& EN 837-1                                                                          |
| REFERENCE<br>STANDARD   | NFPA 13                                                                                                    |
| ORDERING<br>INFORMATION | Specify connection & model Lower/Bottom mounting or Central mounting to be specified at the time of order. |

## DESCRIPTION

MODEL SD-P2LF Pressure Gauges are specifically designed for Fire Sprinkler Services. It has corrosion resistant polished stainless steel case and copper alloy wetted parts.

The dial has pressure reading in KPa and PSI. The gauge dial size is 100mm (4inch). This pressure gauges are vibration and shock resistant.