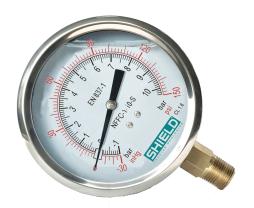

## PRESSURE GAUGE

## SD-P2LF

GLYCERINE FILLED WITH STAINLESS STEEL CASE AND BRASS INTERNALS FOR ADVERSE SERVICE CONDITIONS

## DESCRIPTION

MODEL SD-P2LF Pressure Gauges are specifically designed for Fire Sprinkler Services. It has corrosion resistant polished stainless steel case and copper alloy wetted parts.

The dial has pressure reading in KPa and PSI. The gauge dial size is 100mm (4inch). This pressure gauges are vibration and shock resistant.