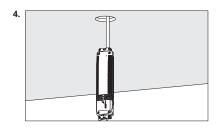

event of damage caused by non-observance of these instructions. We do not accept any liability for follow-on damage resulting from this. These operating instructions must be read very thoroughly before commissioning the product.

## **Emergency luminaire**

Emergency luminaire for marking of escape and rescue routes according to DIN EN 60598-1, DIN EN 60598-2-22, DIN EN 1838 for wall mounting

## **Technical specifications**

taCentral battery systems -10° C to +50° C

Illuminant: LED Insulation class: II Protection category: IP 40

The electronic manual can be found as a separate supplement.

Important: The light source contained in this luminaire shall only be replaced by the manufacturer or his service agent or a similar qualfied person.





IP40



## **INSTALLATION MANUAL**