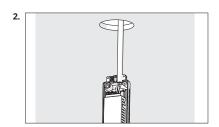

the event of damage caused by non-observance of these instructions. We do not accept any liability for follow-on damage resulting from this. These operating instructions must be read very thoroughly before commissioning the product.

## **Emergency luminaire**

Emergency luminaire for marking of escape and rescue routes according to DIN EN 60598-1, DIN EN 60598-2-22, DIN EN 1838 for wall mounting

## **Technical specifications**

taCentral battery systems -10° C to +50° C

Illuminant: LED Insulation class: II Protection category: IP 40

The electronic manual can be found as a separate supplement.

Important: The light source contained in this luminaire shall only be replaced by the manufacturer or his service agent or a similar qualfied person.





IP40



## **INSTALLATION MANUAL**