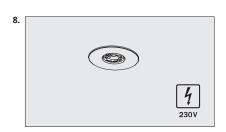

## **Technical specifications**

taCentral battery systems -10° C to +50° C

Illuminant: LED Insulation class: II Protection category: IP 40

The electronic manual can be found as a separate supplement.

Important: The light source contained in this luminaire shall only be replaced by the manufacturer or his service agent or a similar qualfied person.

IP40