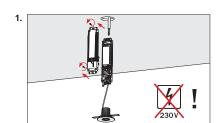

n the event of damage caused by non-observance of these instructions. We do not accept any liability for follow-on damage resulting from this. These operating instructions must be read very thoroughly before commissioning the product.

## **Emergency luminaire**

Emergency luminaire for marking of escape and rescue routes according to DIN EN 60598-1, DIN EN 60598-2-22, DIN EN 1838 for wall mounting

## **Technical specifications**

taCentral battery systems -10° C to +50° C

Illuminant: LED Insulation class: II Protection category: IP 40

The electronic manual can be found as a separate supplement.

Important: The light source contained in this luminaire shall only be replaced by the manufacturer or his service agent or a similar qualfied person.





IP40



## **INSTALLATION MANUAL**