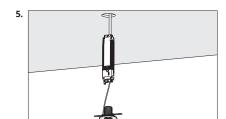

ent of damage caused by non-observance of these instructions. We do not accept any liability for follow-on damage resulting from this. These operating instructions must be read very thoroughly before commissioning the product.

## **Emergency luminaire**

Emergency luminaire for marking of escape and rescue routes according to DIN EN 60598-1, DIN EN 60598-2-22, DIN EN 1838 for wall mounting

## **Technical specifications**

taCentral battery systems -10° C to +50° C

Illuminant: LED Insulation class: II Protection category: IP 40

The electronic manual can be found as a separate supplement.

Important: The light source contained in this luminaire shall only be replaced by the manufacturer or his service agent or a similar qualfied person.





IP40



## **INSTALLATION MANUAL**