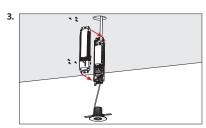

e event of damage caused by non-observance of these instructions. We do not accept any liability for follow-on damage resulting from this. These operating instructions must be read very thoroughly before commissioning the product.

## **Emergency luminaire**

Emergency luminaire for marking of escape and rescue routes according to DIN EN 60598-1, DIN EN 60598-2-22, DIN EN 1838 for wall mounting

## **Technical specifications**

taCentral battery systems -10° C to +50° C

Illuminant: LED Insulation class: II Protection category: IP 40

The electronic manual can be found as a separate supplement.

Important: The light source contained in this luminaire shall only be replaced by the manufacturer or his service agent or a similar qualfied person.





IP40



## **INSTALLATION MANUAL**