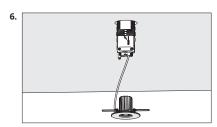

t of damage caused by non-observance of these instructions. We do not accept any liability for follow-on damage resulting from this. These operating instructions must be read very thoroughly before commissioning the product.

## **Emergency luminaire**

Emergency luminaire for marking of escape and rescue routes according to DIN EN 60598-1, DIN EN 60598-2-22, DIN EN 1838 for wall mounting

## **Technical specifications**

taCentral battery systems -10° C to +50° C

Illuminant: LED Insulation class: II Protection category: IP 40

The electronic manual can be found as a separate supplement.

Important: The light source contained in this luminaire shall only be replaced by the manufacturer or his service agent or a similar qualfied person.





IP40



## **INSTALLATION MANUAL**