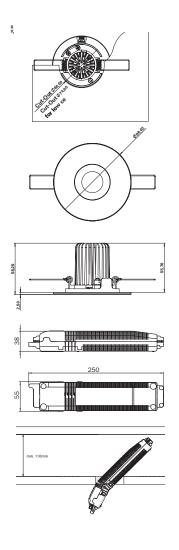

## **Technical specifications**

taCentral battery systems -10° C to +50° C

Illuminant: LED Insulation class: II Protection category: IP 40

The electronic manual can be found as a separate supplement.

Important: The light source contained in this luminaire shall only be replaced by the manufacturer or his service agent or a similar qualfied person.