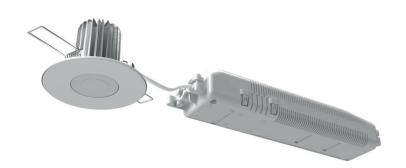

## **Emergency luminaire**

Emergency luminaire for marking of escape and rescue routes according to DIN EN 60598-1, DIN EN 60598-2-22, DIN EN 1838 for wall mounting

## **Technical specifications**

taCentral battery systems -10° C to +50° C

Illuminant: LED Insulation class: II Protection category: IP 40

The electronic manual can be found as a separate supplement.

Important: The light source contained in this luminaire shall only be replaced by the manufacturer or his service agent or a similar qualfied person.