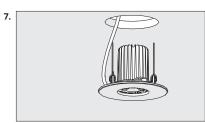

of damage caused by non-observance of these instructions. We do not accept any liability for follow-on damage resulting from this. These operating instructions must be read very thoroughly before commissioning the product.

## **Emergency luminaire**

Emergency luminaire for marking of escape and rescue routes according to DIN EN 60598-1, DIN EN 60598-2-22, DIN EN 1838 for wall mounting

## **Technical specifications**

taCentral battery systems -10° C to +50° C

Illuminant: LED Insulation class: II Protection category: IP 40

The electronic manual can be found as a separate supplement.

Important: The light source contained in this luminaire shall only be replaced by the manufacturer or his service agent or a similar qualfied person.





IP40



## **INSTALLATION MANUAL**