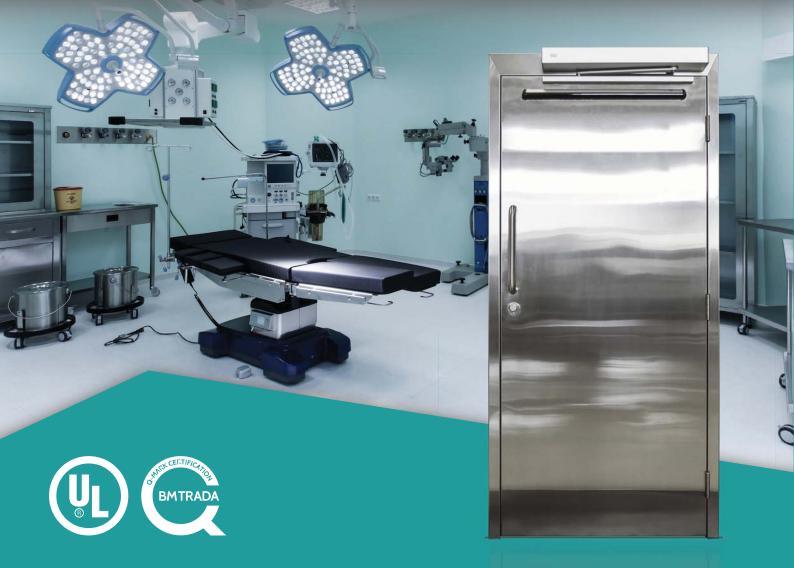

# HOSPITAL DOOR

Clean Room Doors are highly suitable for Hospitals, Centers and Infant Nutrition Centers where any means of spread controlled to ensure highest degree of sanitary operations. offering a Wide Range of Solutions.

### **AREAS OF APPLICATION**

- Hospitals and Clinics
- Pharmaceutical Cleanrooms
- Food and Beverage Processing Centers

#### **KEY FEATURES**

- Highly Economical and Environmental Friendly

- Sound Transmission Classification rating upto 32 dB offering
- Thermal Characteristics: U Factor 0.41, R Factor 2.44

## **AVAILABLE OPTIONS**

- Automated operation by the means of Electro-Mechanical
- Safety Sensor to ensures safe traffic movement.
- Lever Handles with Anti-Bacterial Coating.
- Lead Lining for Radiation Control.
- Hospital Stop Frames to prevent Bacterial / Dust Accumulation.
- Radar / Touchless Switch for Hands-free Entry.
- Available with Vision Lite option upto 200 Sq. In.