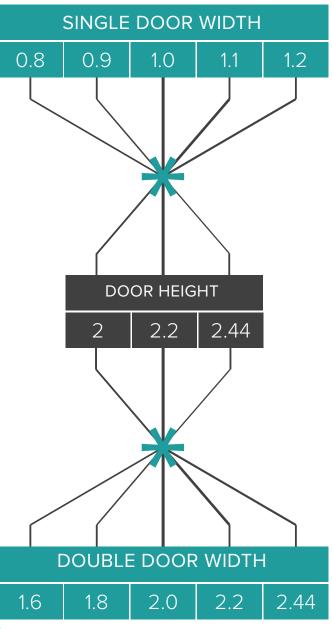

## **Doors Sizes Chart**

(All sizes in meters)

<sup>\*</sup> Not all Ratings are available in all sizes, designs and materials.